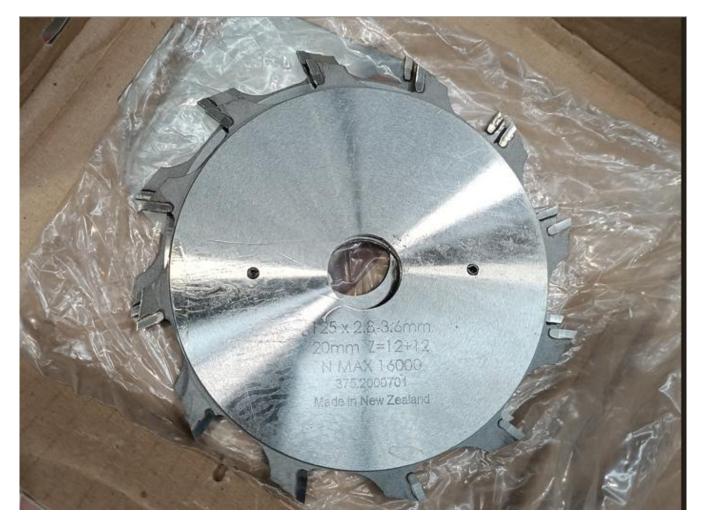

## Jacks Scoring Blade 125x20mm-

Scoring bladle with shim adjustment

Diameter: 125 mm

Bore: 20 mm

Kerf: 2.8 - 3.6 mm

**Teeth:** 24

This sawblade forms part of very old stock ranging from 5-20+ years old. It is an unused blade but perfect condition cannot be guaranteed and is sold on an as is where is basis.