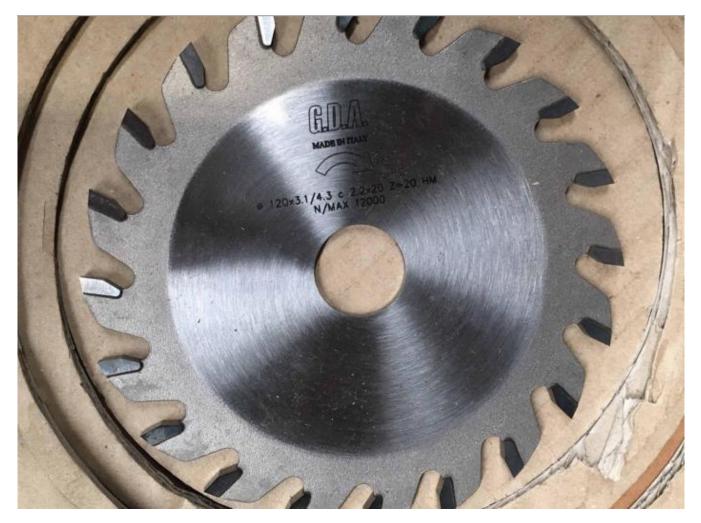

## Jacks Scoring Blade 120x20mm-

Conical Scoring blade

Made in Italy

Diameter: 120 mm

Bore: 20 mm

Kerf: 3.1 / 4.3 mm

**Teeth:** 20

This sawblade forms part of very old stock ranging from 5-20+ years old. It is an unused blade but perfect condition cannot be guaranteed and is sold on an as is where is basis.