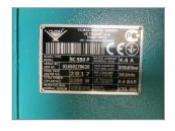

#### **Overview and features**

**Description** Yilmaz Semi Auto Backcut Saw SC 550P

**Equipment\_Category** MS **Equipment\_Model** SC550P

**Serial\_No** 01650170020

StatusSTOCKManufacturer\_CodeYILMAZGuardingIN PLACEMotorkW2.2

### **Specifications**

Motor 2.2kW
Max. saw blade Ø 24,000rpm
Air pressure 6 bar
Weight 430kgs

Please note specifications shown are those quoted by the manufacturer when the machine was sold new, and are provided as a guide only.