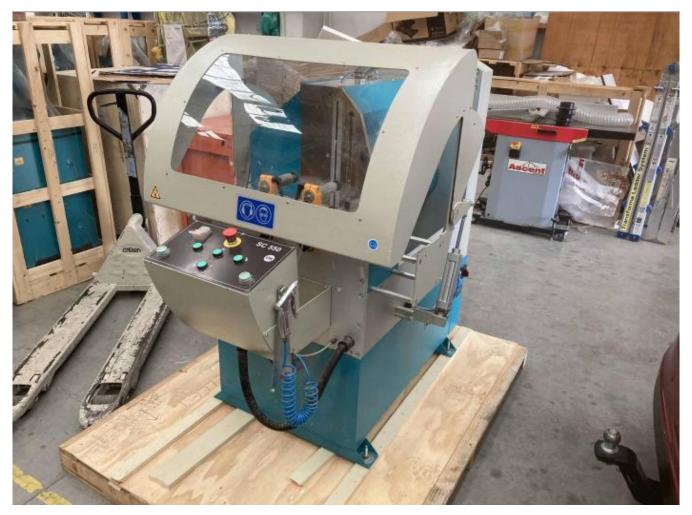

This machine is in good condition with very little usage.

The SC550P Auto Back-Cut Saw features a large 550mm circular saw blade which can tilt both left and right from 90 over to 22.5 degrees. This large blade capacity is ideal for cutting large stacker frame extrusions safely and accurately.

The SC550P features an easy set angle system. The operator simply pushes one of three buttons conveniently located on the control panel to select a dedicated angle of +45°, 90°, -45°.

Clamps are standard as is the automatic safety guard and two-hand safety operation.