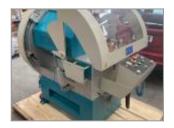

This machine is in good condition with very little usage.

The SC550P Auto Back-Cut Saw features a large 550mm circular saw blade which can tilt both left and right from 90 over to 22.5 degrees. This large blade capacity is ideal for cutting large stacker frame extrusions safely and accurately.

The SC550P features an easy set angle system. The operator simply pushes one of three buttons conveniently located on the control panel to select a dedicated angle of +45°, 90°, -45°.

Clamps are standard as is the automatic safety guard and two-hand safety operation.