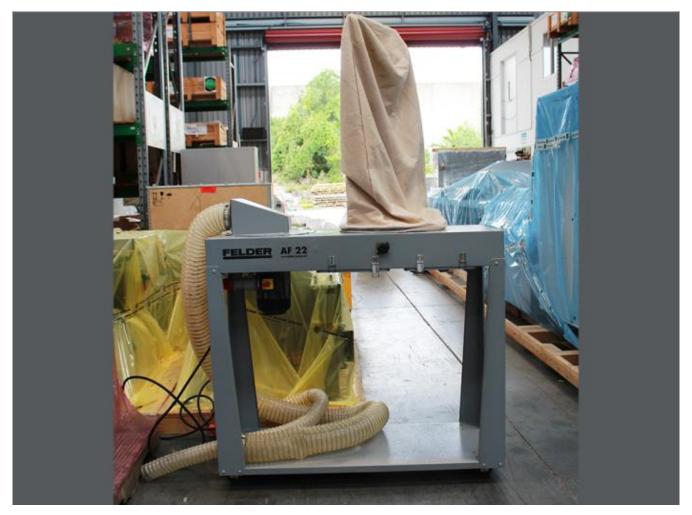

## Felder AF22 Extractor (secondhand)

Please be aware that all secondhand machinery is sold on an 'as is' basis. As per the **Health and Safety at Work Act 2015**, **s 42(7)**, 'as is' means "the plant is sold without any representations or warranties about its quality, durability, or fitness, and with the entire risk in those respects to be borne by the buyer".

Good working Secondhand condition.

Made in Austria, the AF 22 is a top seller among the standard extraction units. With a footprint of only 1300 x 520 mm, the AF 22 is a real space-saver. Its vacuum power measures an exceptional 3100  $m^3/h$  and the 120 + 80mm ports allow it to be connected directly to any Felder saw with an under-table outlet and an overhead guard outlet.

### **Overview and features**

Product codes:

401-256 - Felder AF22 mobile dust extractor

02-1-132 - Felder Class-M polyster cartridge filter

401-270 - Felder manual cleaner for Class-M cartridge filters

### **Specifications**

Motor 3kW (4hp)

**Air flow** 51.7m<sup>3</sup>/min (1825CFM)

**Dust extraction** 120 + 80mm

Weight 75kg Air pressure 2510Pa